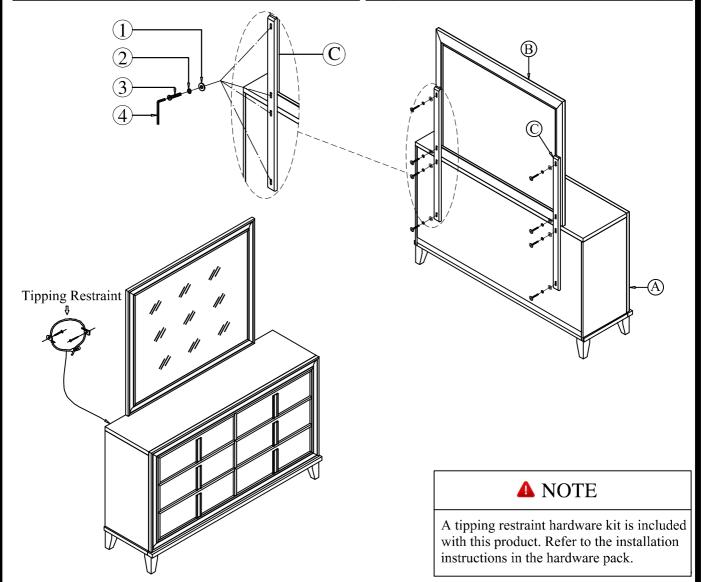

| NO | PARTS LIST            |                     | QTY  |
|----|-----------------------|---------------------|------|
| A  |                       | DRESSER             | 1PC  |
| В  |                       | MIRROR              | 1PC  |
| С  | ( <del>* * * *)</del> | MIRROR SUPPORT SLAT | 2PCS |

| NO | HARDWARE LIST              |   | QTY  |
|----|----------------------------|---|------|
| 1  | Flat Washer Ø1/4" x 3/4"   | 0 | 8PCS |
| 2  | Spring Washer Ø1/4" x 3/8" | 0 | 8PCS |
| 3  | Bolt Ø1/4" x 1 1/4"        |   | 8PCS |
| 4  | Allen Key 4 x 59mm         |   | 1PC  |